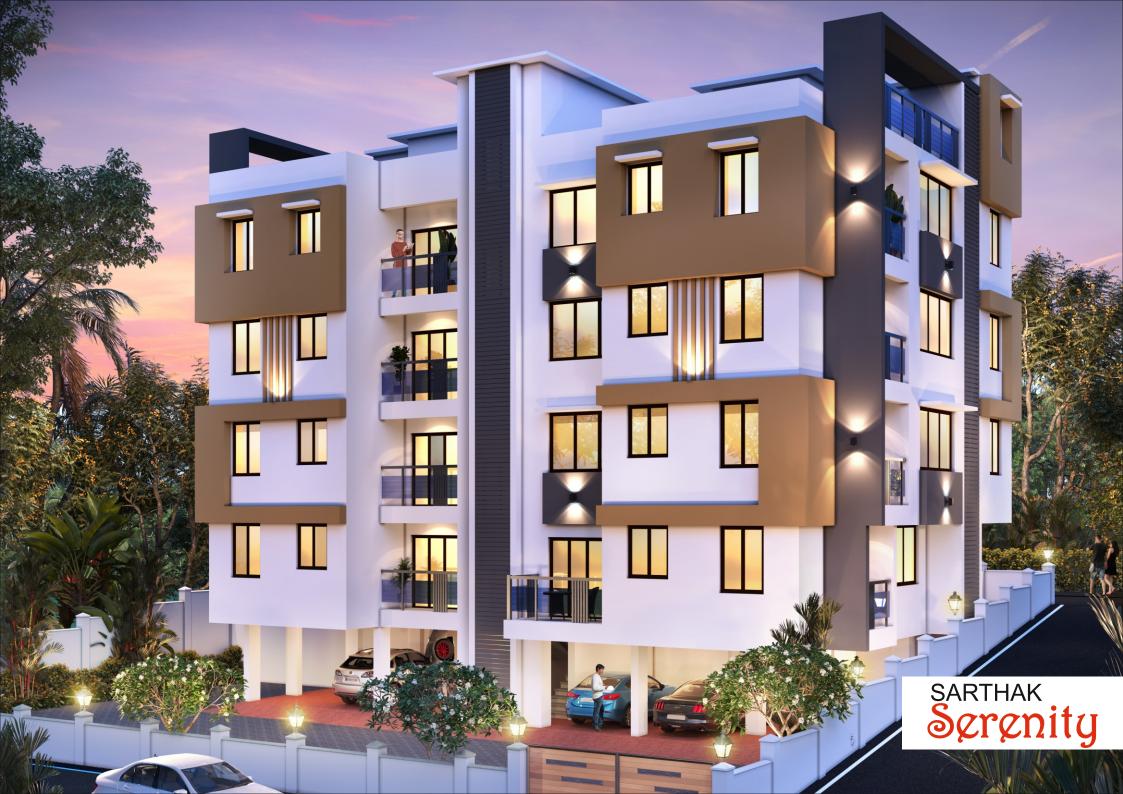

Upper Ground floor Plan

Typical Plan

## **SPECIFICATION**

| STRUCTURE             | The building will have R.C.C. framed structure of column and beams. The external walls will be 23 cm thick Laterite Stone work and internal walls will be 11 cms thick single brick masonary wall.                              |
|-----------------------|---------------------------------------------------------------------------------------------------------------------------------------------------------------------------------------------------------------------------------|
| PLASTER               | External plaster will be double coat and sand faced plaster. The internal plaster will be single coat cement plaster with wallready putty finish.