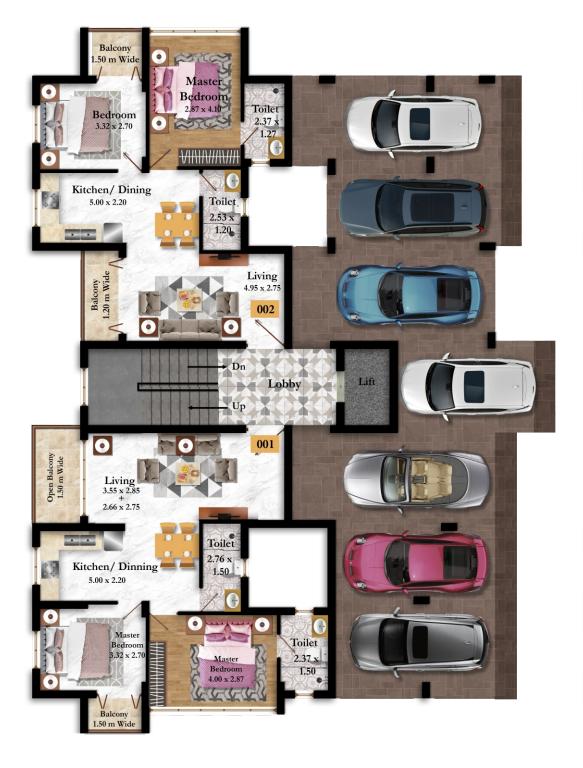

Upper Ground floor Plan

Typical Plan

## **SPECIFICATION**

| STRUCTURE             | The building will have R.C.C. framed structure of column and beams. The external walls will be 23 cm thick Laterite Stone work and internal walls will be 11 cms thick single brick masonary wall.                              |
|-----------------------|---------------------------------------------------------------------------------------------------------------------------------------------------------------------------------------------------------------------------------|
| PLASTER               | External plaster will be double coat and sand faced plaster. The internal plaster will be single coat cement plaster with wallready putty finish.