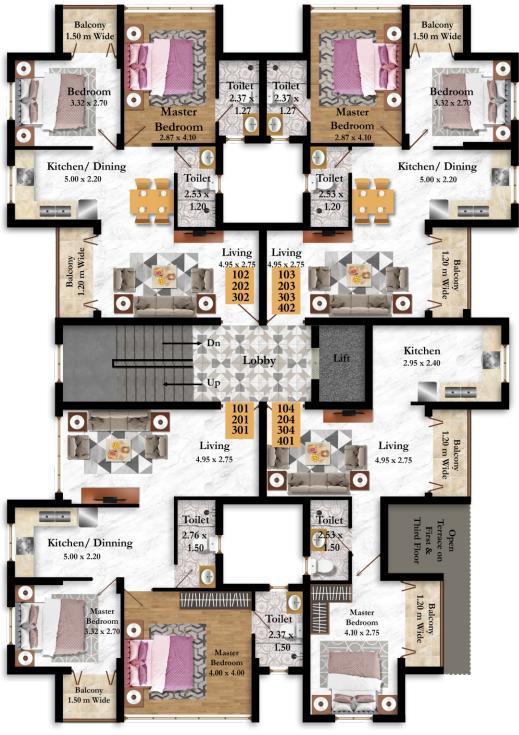

Upper Ground floor Plan

Typical Plan

## **SPECIFICATION**

| STRUCTURE             | The building will have R.C.C. framed structure of column and beams. The external walls will be 23 cm thick Laterite Stone work and internal walls will be 11 cms thick single brick masonary wall.                              |
|-----------------------|---------------------------------------------------------------------------------------------------------------------------------------------------------------------------------------------------------------------------------|
| PLASTER               | External plaster will be double coat and sand faced plaster. The internal plaster will be single coat cement plaster with wallready putty finish.