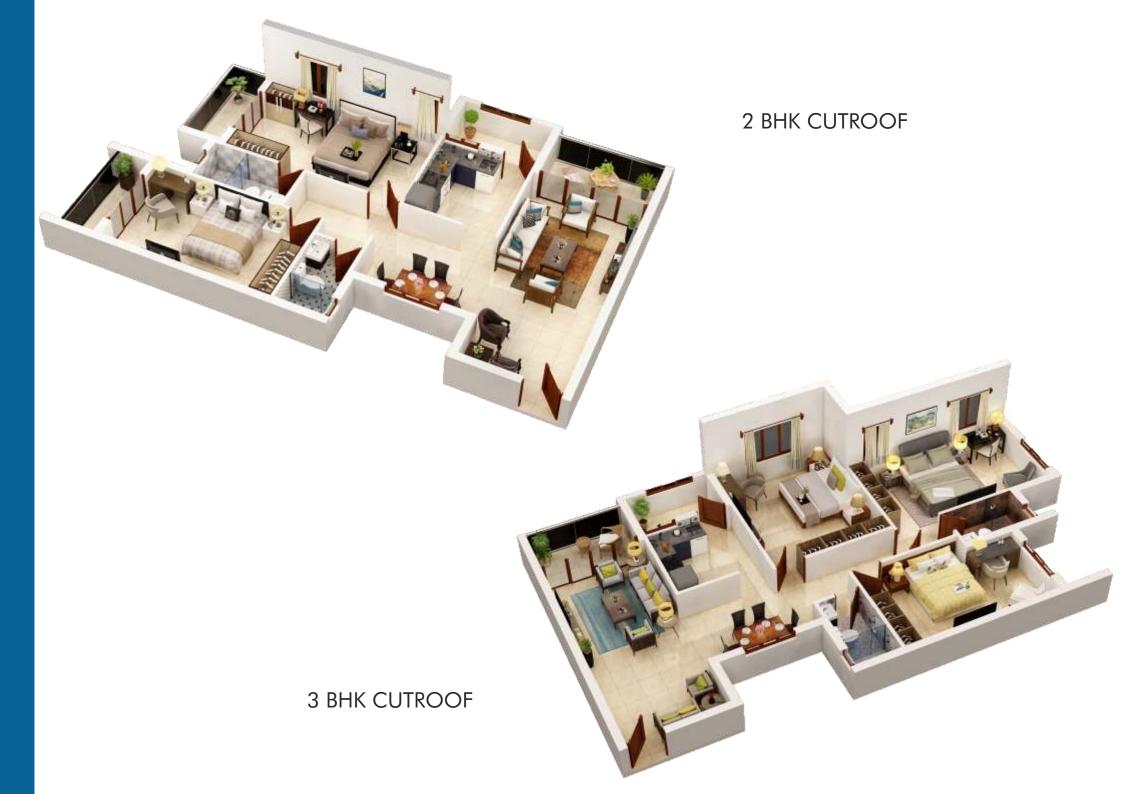

equivalent tank will be fitted on the terrace with an underground pump for the building.                                                                                                                                      |  |
| LIFT                  | Lift will be provided with ARD unit.                                                                                                                                                                                                                           |  |
| ELECTRIFICATION       | Concealed type: the wires shall be of Polycab or equivalent make and swithes of Legrand or equivalent make.                                                                                                                                                    |  |



## **Amenities**

- Twin Lifts
- Security 24x7 with CCTV Surveillance
- Two level parking
- DG backup for lift and common area lighting
- Swimming pool with deck
- Gymnasium
- Club house
- Society hall for organizing parties of the residents.
- Guest rooms
- · Video door phone for all the flats





| Saleable Areas |
|----------------|
| 30.52 M2       |
| 24.70 M2       |
| 24.70.442      |

| Saleable Areas |
|----------------|
| 30.52 M2       |
| 24.70 M2       |
| 27.95 M2       |
|                |
| Saleable Areas |
| 96.48 M2       |
| 96.31 M2       |
| 88.41 M2       |
|                |



|          | -              |
|----------|----------------|
| Flat no. | Saleable Areas |
| 101      | 93.89 M2       |
| 102      | 97.34 M2       |
| 103      | 91.11 M2       |
| 104