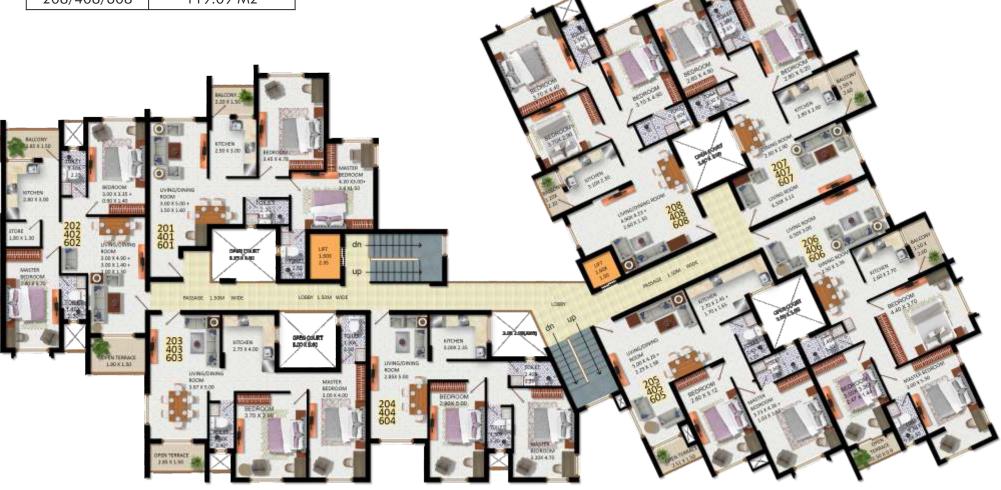

First Floor Plan

2nd, 4th & 6th Floor Plan

| Flat no.<br>301/501                                                                                                                                                                                                                                                                                                                                                                                                                                                                                                                                                                                                                                                                                                                                                                                                                                                                                                                                                                                                                                                                                                                                                                                                                                                                                                                                                                                                                                                                                                                                                                                                                                                                                                                                                                                                                                                                                                                                                                                                                                                                                                           | Saleable Areas<br>103.55 M2                                                         |                                                                                                                                                                                                                                                                                                                                                                                                                                                                                                                                                                                                                                                                                                                                                                                                                                                                                                                                                                                                                                                                                                                                                                                                                                                                                                                                                                                                                                                                                                                                                                                                                                                                                                                                                                                                                                                                                                                                                                                                                                                                                                                                |
|-------------------------------------------------------------------------------------------------------------------------------------------------------------------------------------------------------------------------------------------------------------------------------------------------------------------------------------------------------------------------------------------------------------------------------------------------------------------------------------------------------------------------------------------------------------------------------------------------------------------------------------------------------------------------------------------------------------------------------------------------------------------------------------------------------------------------------------------------------------------------------------------------------------------------------------------------------------------------------------------------------------------------------------------------------------------------------------------------------------------------------------------------------------------------------------------------------------------------------------------------------------------------------------------------------------------------------------------------------------------------------------------------------------------------------------------------------------------------------------------------------------------------------------------------------------------------------------------------------------------------------------------------------------------------------------------------------------------------------------------------------------------------------------------------------------------------------------------------------------------------------------------------------------------------------------------------------------------------------------------------------------------------------------------------------------------------------------------------------------------------------|-------------------------------------------------------------------------------------|--------------------------------------------------------------------------------------------------------------------------------------------------------------------------------------------------------------------------------------------------------------------------------------------------------------------------------------------------------------------------------------------------------------------------------------------------------------------------------------------------------------------------------------------------------------------------------------------------------------------------------------------------------------------------------------------------------------------------------------------------------------------------------------------------------------------------------------------------------------------------------------------------------------------------------------------------------------------------------------------------------------------------------------------------------------------------------------------------------------------------------------------------------------------------------------------------------------------------------------------------------------------------------------------------------------------------------------------------------------------------------------------------------------------------------------------------------------------------------------------------------------------------------------------------------------------------------------------------------------------------------------------------------------------------------------------------------------------------------------------------------------------------------------------------------------------------------------------------------------------------------------------------------------------------------------------------------------------------------------------------------------------------------------------------------------------------------------------------------------------------------|
| 302/502                                                                                                                                                                                                                                                                                                                                                                                                                                                                                                                                                                                                                                                                                                                                                                                                                                                                                                                                                                                                                                                                                                                                                                                                                                                                                                                                                                                                                                                                                                                                                                                                                                                                                                                                                                                                                                                                                                                                                                                                                                                                                                                       | 99.7 M2                                                                             |                                                                                                                                                                                                                                                                                                                                                                                                                                                                                                                                                                                                                                                                                                                                                                                                                                                                                                                                                                                                                                                                                                                                                                                                                                                                                                                                                                                                                                                                                                                                                                                                                                                                                                                                                                                                                                                                                                                                                                                                                                                                                                                                |
| 303/503                                                                                                                                                                                                                                                                                                                                                                                                                                                                                                                                                                                                                                                                                                                                                                                                                                                                                                                                                                                                                                                                                                                                                                                                                                                                                                                                                                                                                                                                                                                                                                                                                                                                                                                                                                                                                                                                                                                                                                                                                                                                                                                       | 97.6 M2                                                                             |                                                                                                                                                                                                                                                                                                                                                                                                                                                                                                                                                                                                                                                                                                                                                                                                                                                                                                                                                                                                                                                                                                                                                                                                                                                                                                                                                                                                                                                                                                                                                                                                                                                                                                                                                                                                                                                                                                                                                                                                                                                                                                                                |
| 304/504                                                                                                                                                                                                                                                                                                                                                                                                                                                                                                                                                                                                                                                                                                                                                                                                                                                                                                                                                                                                                                                                                                                                                                                                                                                                                                                                                                                                                                                                                                                                                                                                                                                                                                                                                                                                                                                                                                                                                                                                                                                                                                                       | 89.98 M2                                                                            |                                                                                                                                                                                                                                                                                                                                                                                                                                                                                                                                                                                                                                                                                                                                                                                                                                                                                                                                                                                                                                                                                                                                                                                                                                                                                                                                                                                                                                                                                                                                                                                                                                                                                                                                                                                                                                                                                                                                                                                                                                                                                                                                |
| 305/505                                                                                                                                                                                                                                                                                                                                                                                                                                                                                                                                                                                                                                                                                                                                                                                                                                                                                                                                                                                                                                                                                                                                                                                                                                                                                                                                                                                                                                                                                                                                                                                                                                                                                                                                                                                                                                                                                                                                                                                                                                                                                                                       | 103.16 M2                                                                           |                                                                                                                                                                                                                                                                                                                                                                                                                                                                                                                                                                                                                                                                                                                                                                                                                                                                                                                                                                                                                                                                                                                                                                                                                                                                                                                                                                                                                                                                                                                                                                                                                                                                                                                                                                                                                                                                                                                                                                                                                                                                                                                                |
| 306/506                                                                                                                                                                                                                                                                                                                                                                                                                                                                                                                                                                                                                                                                                                                                                                                                                                                                                                                                                                                                                                                                                                                                                                                                                                                                                                                                                                                                                                                                                                                                                                                                                                                                                                                                                                                                                                                                                                                                                                                                                                                                                                                       | 125.06 M2                                                                           |                                                                                                                                                                                                                                                                                                                                                                                                                                                                                                                                                                                                                                                                                                                                                                                                                                                                                                                                                                                                                                                                                                                                                                                                                                                                                                                                                                                                                                                                                                                                                                                                                                                                                                                                                                                                                                                                                                                                                                                                                                                                                                                                |
| 307/507                                                                                                                                                                                                                                                                                                                                                                                                                                                                                                                                                                                                                                                                                                                                                                                                                                                                                                                                                                                                                                                                                                                                                                                                                                                                                                                                                                                                                                                                                                                                                                                                                                                                                                                                                                                                                                                                                                                                                                                                                                                                                                                       | 105.62 M2                                                                           | Total transfer of the state of  |
| 308/508                                                                                                                                                                                                                                                                                                                                                                                                                                                                                                                                                                                                                                                                                                                                                                                                                                                                                                                                                                                                                                                                                                                                                                                                                                                                                                                                                                                                                                                                                                                                                                                                                                                                                                                                                                                                                                                                                                                                                                                                                                                                                                                       | 119.89 M2                                                                           |                                                                                                                                                                                                                                                                                                                                                                                                                                                                                                                                                                                                                                                                                                                                                                                                                                                                                                                                                                                                                                                                                                                                                                                                                                                                                                                                                                                                                                                                                                                                                                                                                                                                                                                                                                                                                                                                                                                                                                                                                                                                                                                                |
| STORE 1.50 SOZE 1.50 X A STORE 1.50 | McPRICONN<br>2.50<br>2.50<br>McPRICONN<br>2.00 V.2.05<br>1.00 V.2.05<br>1.00 V.2.05 | NOTICE STATE OF STATE |