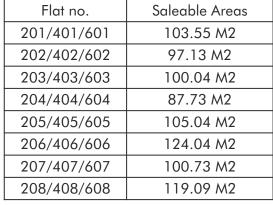

First Floor Plan

2nd, 4th & 6th Floor Plan

| Flat no.<br>301/501                                                                                                                                                                                                                                                                                                                                                                                                                                                                                                                                                                                                                                                                                                                                                                                                                                                                                                                                                                                                                                                                                                                                                                                                                                                                                                                                                                                                                                                                                                                                                                                                                                                                                                                                                                                                                                                                                                                                                                                                                                                                                                           | Saleable Areas<br>103.55 M2                                                         |                                                                                                                                                                                                                                                                                                                                                                                                                                                                                                                                                                                                                                                                                                                                                                                                                                                                                                                                                                                                                                                                                                                                                                                                                                                                                                                                                                                                                                                                                                                                                                                                                                                                                                                                                                                                                                                                                                                                                                                                                                                                                                                                |
|-------------------------------------------------------------------------------------------------------------------------------------------------------------------------------------------------------------------------------------------------------------------------------------------------------------------------------------------------------------------------------------------------------------------------------------------------------------------------------------------------------------------------------------------------------------------------------------------------------------------------------------------------------------------------------------------------------------------------------------------------------------------------------------------------------------------------------------------------------------------------------------------------------------------------------------------------------------------------------------------------------------------------------------------------------------------------------------------------------------------------------------------------------------------------------------------------------------------------------------------------------------------------------------------------------------------------------------------------------------------------------------------------------------------------------------------------------------------------------------------------------------------------------------------------------------------------------------------------------------------------------------------------------------------------------------------------------------------------------------------------------------------------------------------------------------------------------------------------------------------------------------------------------------------------------------------------------------------------------------------------------------------------------------------------------------------------------------------------------------------------------|-------------------------------------------------------------------------------------|--------------------------------------------------------------------------------------------------------------------------------------------------------------------------------------------------------------------------------------------------------------------------------------------------------------------------------------------------------------------------------------------------------------------------------------------------------------------------------------------------------------------------------------------------------------------------------------------------------------------------------------------------------------------------------------------------------------------------------------------------------------------------------------------------------------------------------------------------------------------------------------------------------------------------------------------------------------------------------------------------------------------------------------------------------------------------------------------------------------------------------------------------------------------------------------------------------------------------------------------------------------------------------------------------------------------------------------------------------------------------------------------------------------------------------------------------------------------------------------------------------------------------------------------------------------------------------------------------------------------------------------------------------------------------------------------------------------------------------------------------------------------------------------------------------------------------------------------------------------------------------------------------------------------------------------------------------------------------------------------------------------------------------------------------------------------------------------------------------------------------------|
| 302/502                                                                                                                                                                                                                                                                                                                                                                                                                                                                                                                                                                                                                                                                                                                                                                                                                                                                                                                                                                                                                                                                                                                                                                                                                                                                                                                                                                                                                                                                                                                                                                                                                                                                                                                                                                                                                                                                                                                                                                                                                                                                                                                       | 99.7 M2                                                                             |                                                                                                                                                                                                                                                                                                                                                                                                                                                                                                                                                                                                                                                                                                                                                                                                                                                                                                                                                                                                                                                                                                                                                                                                                                                                                                                                                                                                                                                                                                                                                                                                                                                                                                                                                                                                                                                                                                                                                                                                                                                                                                                                |
| 303/503                                                                                                                                                                                                                                                                                                                                                                                                                                                                                                                                                                                                                                                                                                                                                                                                                                                                                                                                                                                                                                                                                                                                                                                                                                                                                                                                                                                                                                                                                                                                                                                                                                                                                                                                                                                                                                                                                                                                                                                                                                                                                                                       | 97.6 M2                                                                             |                                                                                                                                                                                                                                                                                                                                                                                                                                                                                                                                                                                                                                                                                                                                                                                                                                                                                                                                                                                                                                                                                                                                                                                                                                                                                                                                                                                                                                                                                                                                                                                                                                                                                                                                                                                                                                                                                                                                                                                                                                                                                                                                |
| 304/504                                                                                                                                                                                                                                                                                                                                                                                                                                                                                                                                                                                                                                                                                                                                                                                                                                                                                                                                                                                                                                                                                                                                                                                                                                                                                                                                                                                                                                                                                                                                                                                                                                                                                                                                                                                                                                                                                                                                                                                                                                                                                                                       | 89.98 M2                                                                            |                                                                                                                                                                                                                                                                                                                                                                                                                                                                                                                                                                                                                                                                                                                                                                                                                                                                                                                                                                                                                                                                                                                                                                                                                                                                                                                                                                                                                                                                                                                                                                                                                                                                                                                                                                                                                                                                                                                                                                                                                                                                                                                                |
| 305/505                                                                                                                                                                                                                                                                                                                                                                                                                                                                                                                                                                                                                                                                                                                                                                                                                                                                                                                                                                                                                                                                                                                                                                                                                                                                                                                                                                                                                                                                                                                                                                                                                                                                                                                                                                                                                                                                                                                                                                                                                                                                                                                       | 103.16 M2                                                                           |                                                                                                                                                                                                                                                                                                                                                                                                                                                                                                                                                                                                                                                                                                                                                                                                                                                                                                                                                                                                                                                                                                                                                                                                                                                                                                                                                                                                                                                                                                                                                                                                                                                                                                                                                                                                                                                                                                                                                                                                                                                                                                                                |
| 306/506                                                                                                                                                                                                                                                                                                                                                                                                                                                                                                                                                                                                                                                                                                                                                                                                                                                                                                                                                                                                                                                                                                                                                                                                                                                                                                                                                                                                                                                                                                                                                                                                                                                                                                                                                                                                                                                                                                                                                                                                                                                                                                                       | 125.06 M2                                                                           |                                                                                                                                                                                                                                                                                                                                                                                                                                                                                                                                                                                                                                                                                                                                                                                                                                                                                                                                                                                                                                                                                                                                                                                                                                                                                                                                                                                                                                                                                                                                                                                                                                                                                                                                                                                                                                                                                                                                                                                                                                                                                                                                |
| 307/507                                                                                                                                                                                                                                                                                                                                                                                                                                                                                                                                                                                                                                                                                                                                                                                                                                                                                                                                                                                                                                                                                                                                                                                                                                                                                                                                                                                                                                                                                                                                                                                                                                                                                                                                                                                                                                                                                                                                                                                                                                                                                                                       | 105.62 M2                                                                           | Total transfer of the state of  |
| 308/508                                                                                                                                                                                                                                                                                                                                                                                                                                                                                                                                                                                                                                                                                                                                                                                                                                                                                                                                                                                                                                                                                                                                                                                                                                                                                                                                                                                                                                                                                                                                                                                                                                                                                                                                                                                                                                                                                                                                                                                                                                                                                                                       | 119.89 M2                                                                           |                                                                                                                                                                                                                                                                                                                                                                                                                                                                                                                                                                                                                                                                                                                                                                                                                                                                                                                                                                                                                                                                                                                                                                                                                                                                                                                                                                                                                                                                                                                                                                                                                                                                                                                                                                                                                                                                                                                                                                                                                                                                                                                                |
| STORE 1.50 SOZE 1.50 X A STORE 1.50 | McPRICONN<br>2.50<br>2.50<br>McPRICONN<br>2.00 V.2.05<br>1.00 V.2.05<br>1.00 V.2.05 | NOTICE STATE OF STATE |