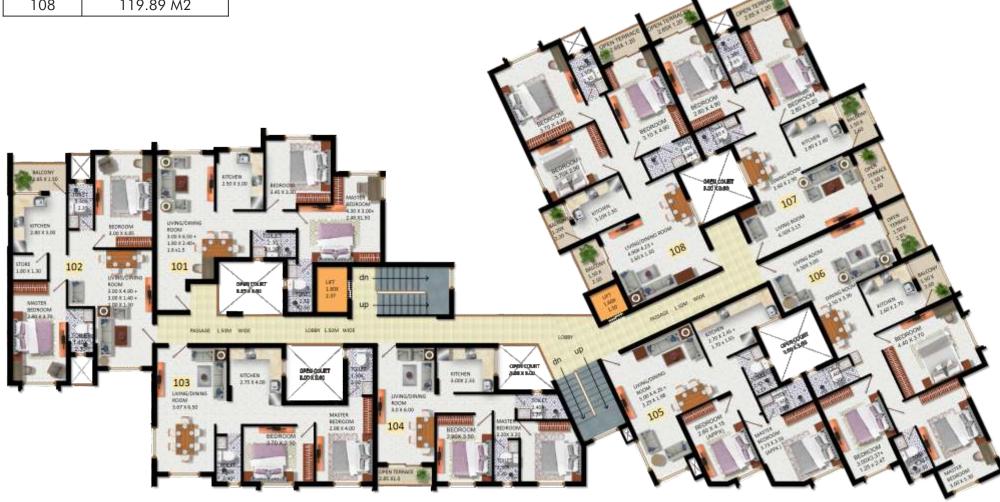

|          | -              |
|----------|----------------|
| Flat no. | Saleable Areas |
| 101      | 93.89 M2       |
| 102      | 97.34 M2       |
| 103      | 91.11 M2       |
| 104      | 77.92 M2       |
| 105      | 92.60 M2       |
| 106      | 122.16 M2      |
| 107      | 105.62 M2      |
| 108      | 119.89 M2      |
|          |                |