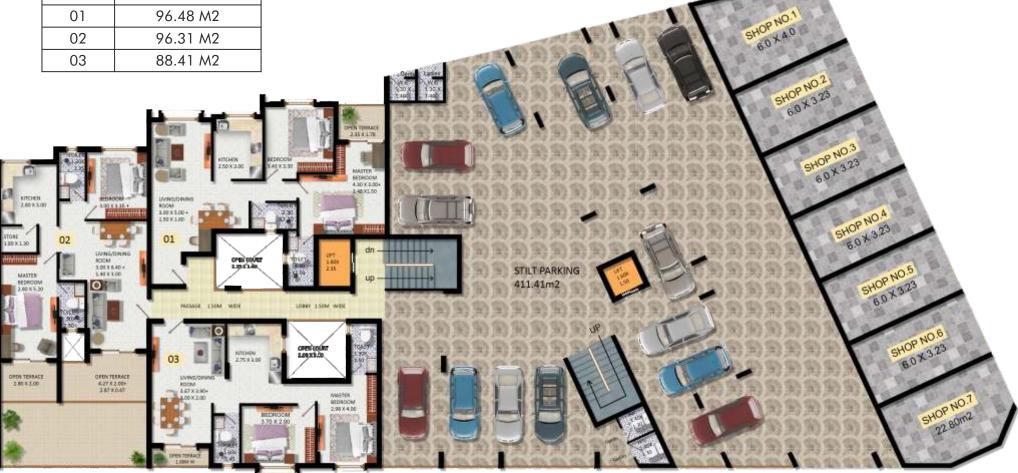

| Saleable Areas |
|----------------|
| 30.52 M2       |
| 24.70 M2       |
| 24.70.442      |

| Saleable Areas |
|----------------|
| 30.52 M2       |
| 24.70 M2       |
| 27.95 M2       |
|                |
| Saleable Areas |
| 96.48 M2       |
| 96.31 M2       |
| 88.41 M2       |
|                |