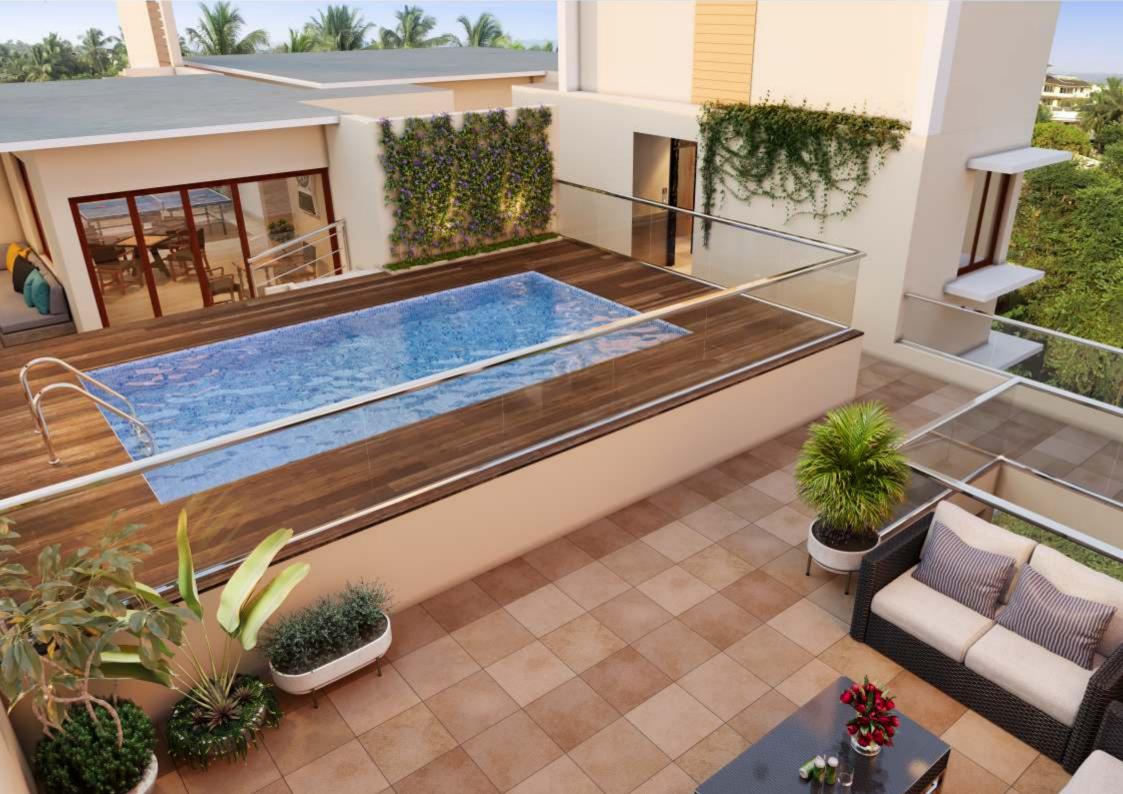

## **Amenities**

- Twin Lifts
- Security 24x7 with CCTV Surveillance
- Two level parking
- DG backup for lift and common area lighting
- Swimming pool with deck
- Gymnasium
- Club house
- Society hall for organizing parties of the residents.
- Guest rooms
- · Video door phone for all the flats