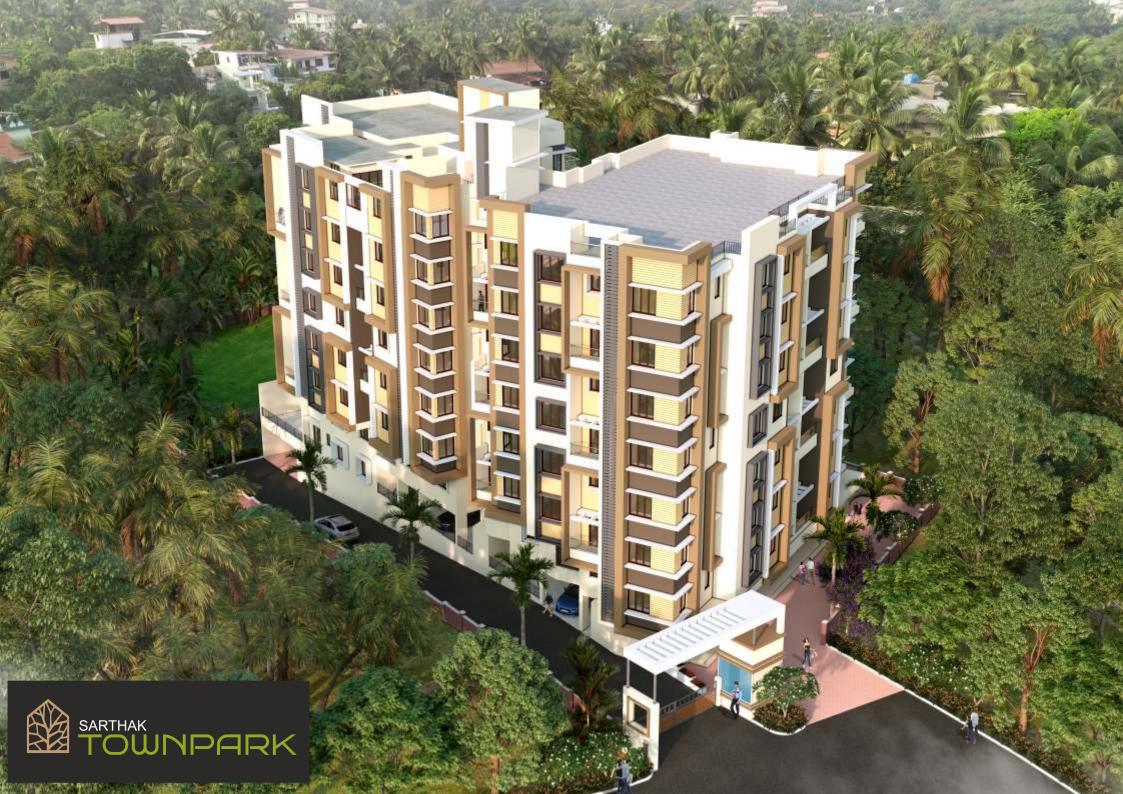

## **SPECIFICATION**

| STRUCTURE             | The building will have R.C.C. framed structure of column and beams. The external walls will be 23 cm thick Laterite Stone work and internal walls will be 11 cms thick single brick masonary wall.                                                             |  |
|-----------------------|----------------------------------------------------------------------------------------------------------------------------------------------------------------------------------------------------------------------------------------------------------------|--|
| PLASTER               | External plaster will be double coat and sand faced plaster. The internal plaster will be single coat cement plaster with wallready putty finish.