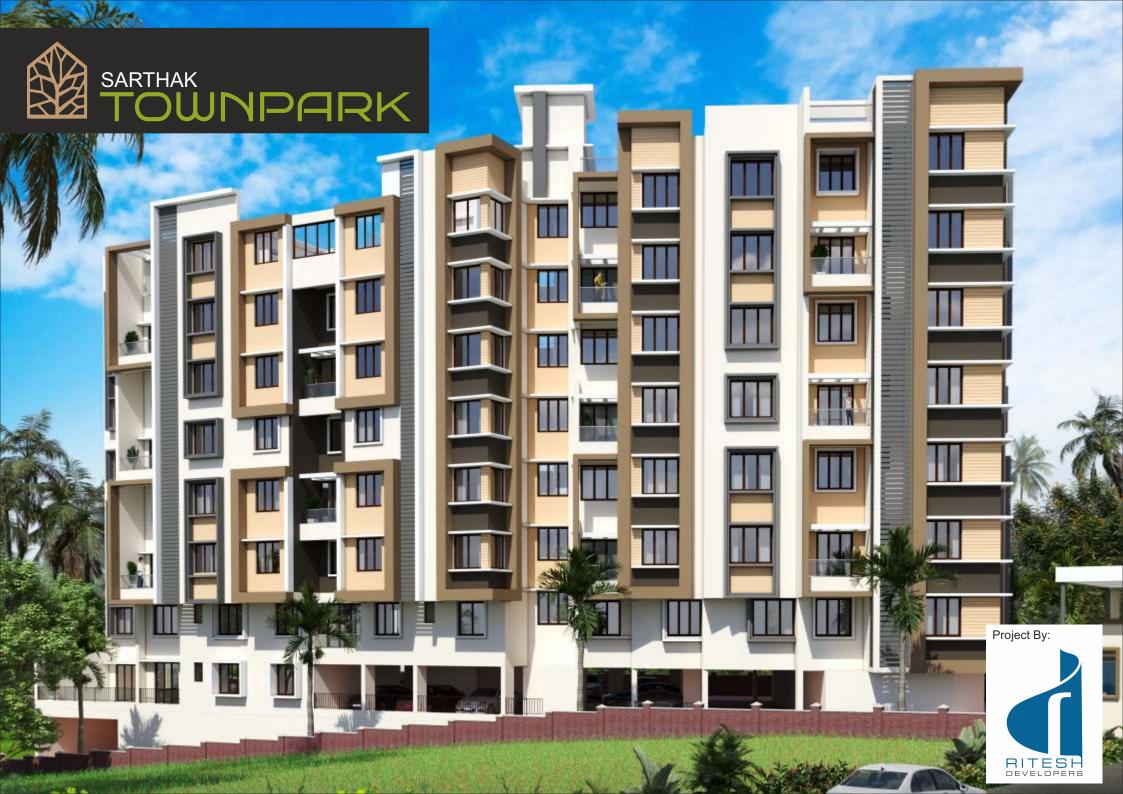

## **SPECIFICATION**

| STRUCTURE             | The building will have R.C.C. framed structure of column and beams. The external walls will be 23 cm thick Laterite Stone work and internal walls will be 11 cms thick single brick masonary wall.                                                             |  |
|-----------------------|----------------------------------------------------------------------------------------------------------------------------------------------------------------------------------------------------------------------------------------------------------------|--|
| PLASTER               | External plaster will be double coat and sand faced plaster. The internal plaster will be single coat cement plaster with wallready putty finish.