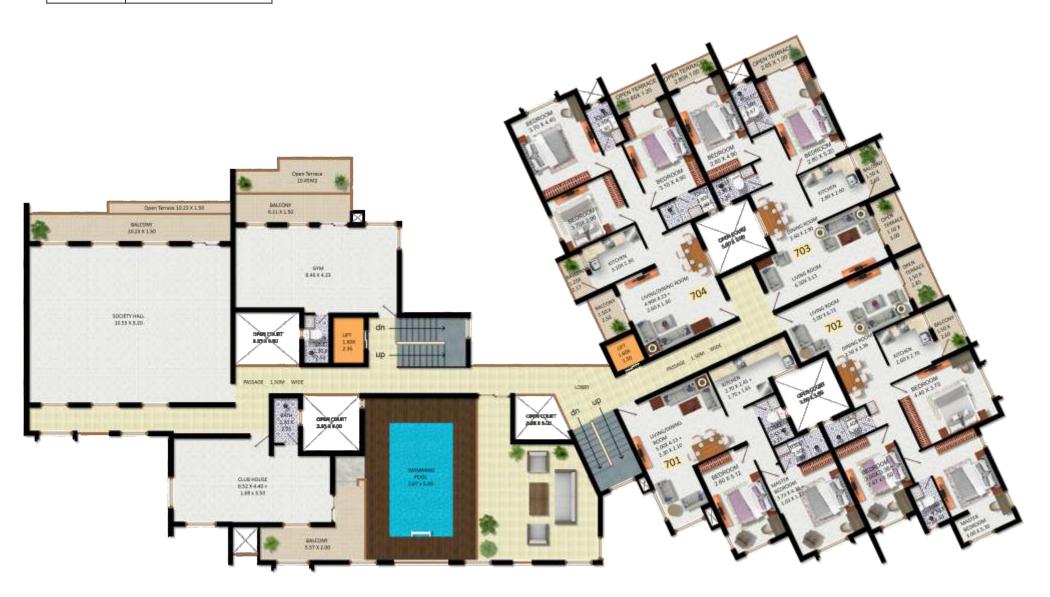

3rd & 5th Floor Plan

| Flat no. | Saleable Areas |
|----------|----------------|
| 701      | 103.16 M2      |
| 702      | 125.06 M2      |
| 703      | 105.62 M2      |
| 704      | 119.89 M2      |

7th Floor Plan

## **Amenities**

- Twin Lifts
- Security 24x7 with CCTV Surveillance
- Two level parking
- DG backup for lift and common area lighting
- Swimming pool with deck
- Gymnasium
- Club house
- Society hall for organizing parties of the residents.
- Guest rooms
- · Video door phone for all the flats